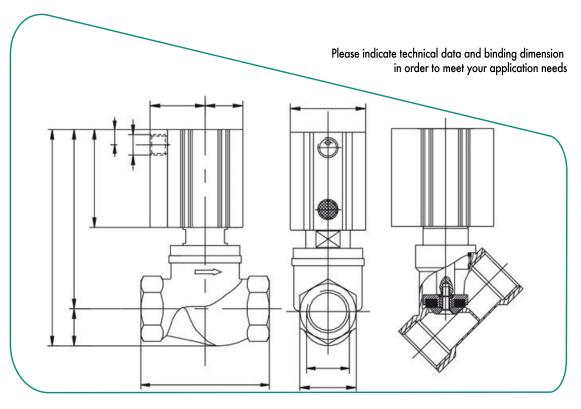

| QUANTITY Order                      | FRBO                              |
|-------------------------------------|-----------------------------------|
| YearlyFLUID TYPE                    | TECHNICAL DATA                    |
|                                     | THREADS_ DN                       |
| WORKING min WORKING min WORKING min | SEALS  NBR PUR FKM                |
| TEMPERATURE max _                   |                                   |
| FLOW DIRECTION                      | CYLCLES min RATE max              |
| PV → PV                             | FORECAST min                      |
| WORKING  DA  NC  NA                 | WORKING C° min TEMPERATURE C° max |
| A A A A A A                         | BODY                              |
| P P P WORKING ENVIROMENT            |                                   |
|                                     | Aluminium Brass                   |
|                                     | Bronze Stainless steel            |
| Seals                               | Treatment                         |
| Lubrication                         |                                   |